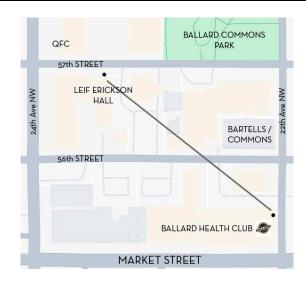

# IN-STUDIO <u>SILVER</u> CLASS SCHEDULE

| SUNDAY | MONDAY                                                                | TUESDAY                                                       | WEDNESDAY                                                          | THURSDAY                                               | FRIDAY                                                              | SATURDAY                        |
|--------|-----------------------------------------------------------------------|---------------------------------------------------------------|--------------------------------------------------------------------|--------------------------------------------------------|---------------------------------------------------------------------|---------------------------------|
|        |                                                                       |                                                               |                                                                    |                                                        |                                                                     |                                 |
|        |                                                                       | 9:30-10:30am<br><b>Silver Circuit</b><br>(Ivonne)<br>Studio Y |                                                                    | 9:30-10:30am<br>Silver Circuit<br>(Ivonne)<br>Studio Y |                                                                     |                                 |
|        | 10:00-11:00am<br>Silver Fitness at Leif<br>Erikson Hall<br>(Marianne) |                                                               | 10:00-11:00am<br>Silver Fitness at Leif<br>Erikson Hall<br>(Karen) |                                                        | 10:00-11:00am<br>Silver Fitness at Leif<br>Erikson Hall<br>(Ivonne) |                                 |
|        |                                                                       |                                                               |                                                                    |                                                        | 12:00-1:00pm<br>Silver PLUS *<br>(Ivonne)<br>Studio Y               |                                 |
|        |                                                                       |                                                               |                                                                    |                                                        |                                                                     | Effective<br><b>May 1, 2025</b> |